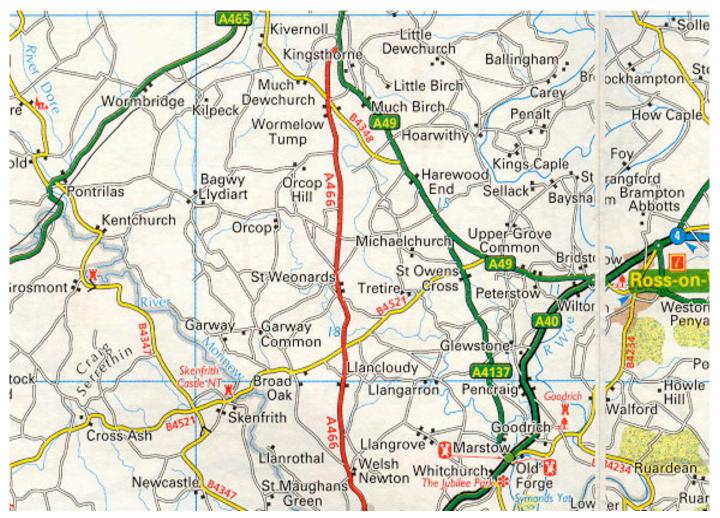

## Directions to our site in Kentchurch from Hereford

Take the A465 (Hereford to Abergavenny Road) out of Hereford heading towards Abergavenny.

Stay on this road for approximately 12 miles, you will come to a sign for the village of Pontrilas. After passing the saw mills on the right hand side, take the next turning left into the village of Pontrilas. Drive through the village and turn left on the road which is signed Kentchurch. After approximately one and a half miles you will come to a sharp right turn at a large set of gates, do not turn right, but bear left to Kentchurch, following signs for Garway. You will drive down a hill passing the church on your right.

After a short time you will see a sign for Monnow Events – here you should turn left up through the gate, following the drive up the steep hill (first gear job!!) At the top you will be met by members of our staff and you will be able to park your car.

Should you have any difficulty finding your way please telephone Russel on his mobile - 07779726092 and he will be happy to help you.

Site address - Little Corras, Kentchurch, Herefordshire HR2 ODA. Grid Reference: 430 241